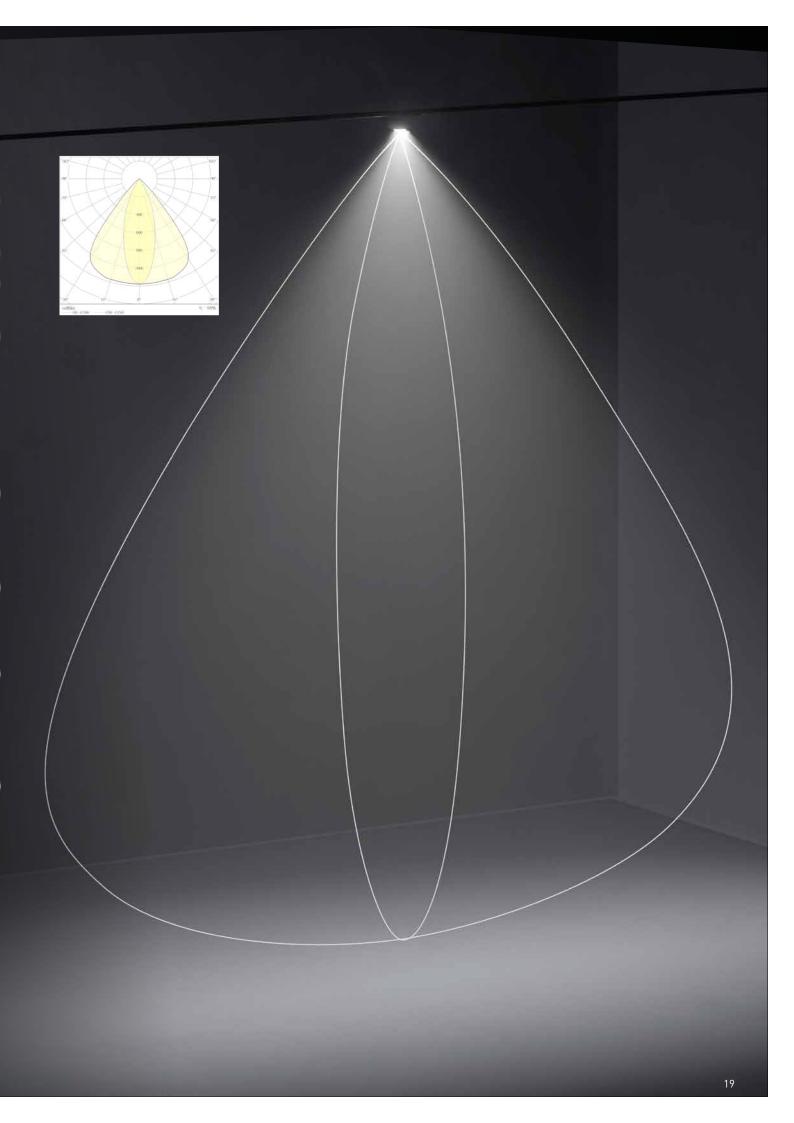

#### OVAL

Oval free-form lenses are the major differentiating feature of this special technology. They are predestined for the uniform illumination of linear merchandise fixtures from normal room heights.

The oval distribution is also very suitable for the general lighting of aisle zones.

Its special planar oval light distribution  $(34^{\circ} \times 78^{\circ})$  is ideal for the uniform illumination of shelves and rear walls. Two spotlight heads per luminaire generate high lumen packages.