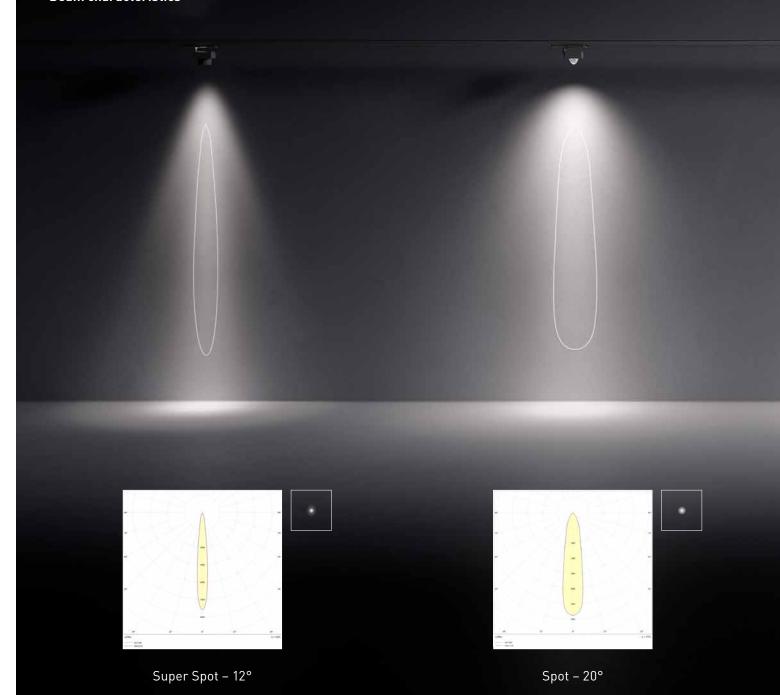

#### **Beam characteristics**

#### SUPER SPOT

Super Spot free-form lenses produce a very narrow, point-shaped light image in the centre with a softly fading halo.

They are suitable for bridging larger distances as well as for the intensive three-dimensional illumination of objects.

#### SPOT

Spot free-form lenses are characterised by a point-shaped focus in the centre of the light image. The high illuminance levels within a small area create dynamic, vibrant presentations of the room or space.