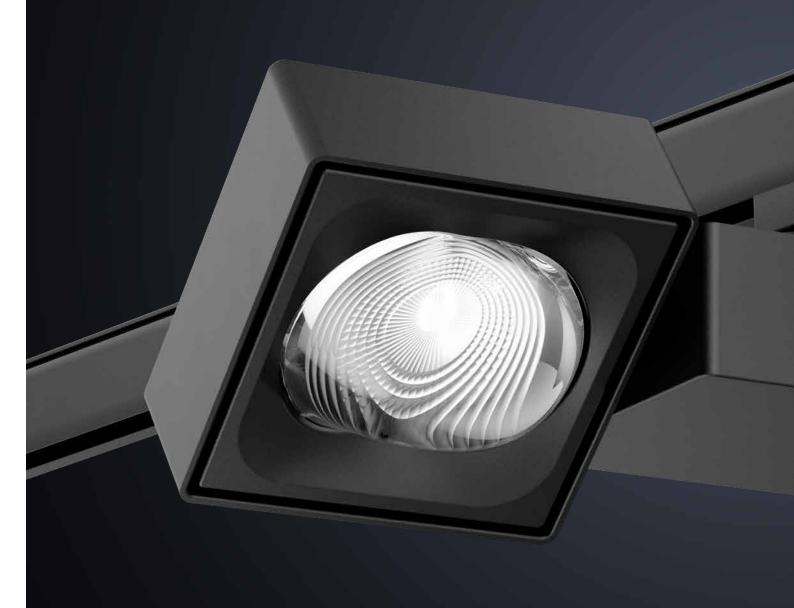

## YUVIO TRACK THE UNIVERSAL SPOTLIGHT.

A spotlight with a strong identity – Yuvio Track is equipped with the classic, rotationally symmetric distribution characteristics from Super Spot to Flood as well as a special planar oval light distribution ( $34^{\circ} \times 78^{\circ}$ ). Also available with the full range of standard and special light colours – for the optimum balance of efficiency, colour atmosphere and colour rendering, even for specific groups of merchandise.<sup>1</sup>

#### FLEXIBILITY WITHOUT LIMITS.

Yuvio Track spotlights can be rotated through 355° and swivelled from  $0^{\circ}$  to  $110^{\circ}$  – for a practical operating radius.