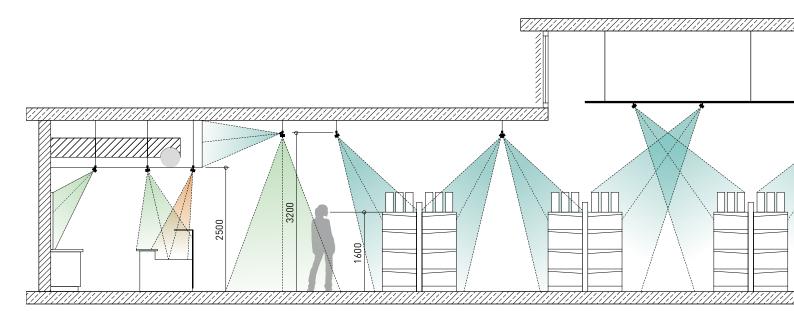

### FREE SPACE THROUGH FREEFORM.

From the illumination of product aisles to the accentuation of individual displays, merchandise fixtures, presentation areas and end-of-aisle displays. And there are also the familiar, diverse options for wattages, light colours and control options, giving individual scope for design.

## ONE SOLUTION – DIVERSE APPLICATION POSSIBILITIES.

The question of which light distribution is the right choice depends on the specific lighting task and the conditions on location.