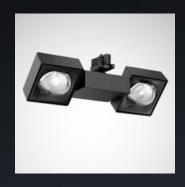

# YUVIO TWIN PERFECT ALIGNMENT TO THE TARGET SURFACE.

Consistent design and uniformly high quality of light in the store. Illumination not only for individual accenting but also for merchandise aisles and rear walls: this is the idea behind Yuvio Twin, the ideal complement to Yuvio Track.

Its special planar oval light distribution  $(34^{\circ} \times 78^{\circ})$  is ideal for the uniform illumination of shelves and rear walls. Two spotlight heads per luminaire generate high lumen packages.

Yuvio Twin can be planned with an axis spacing of up to 3 m so that light points can be effectively saved.