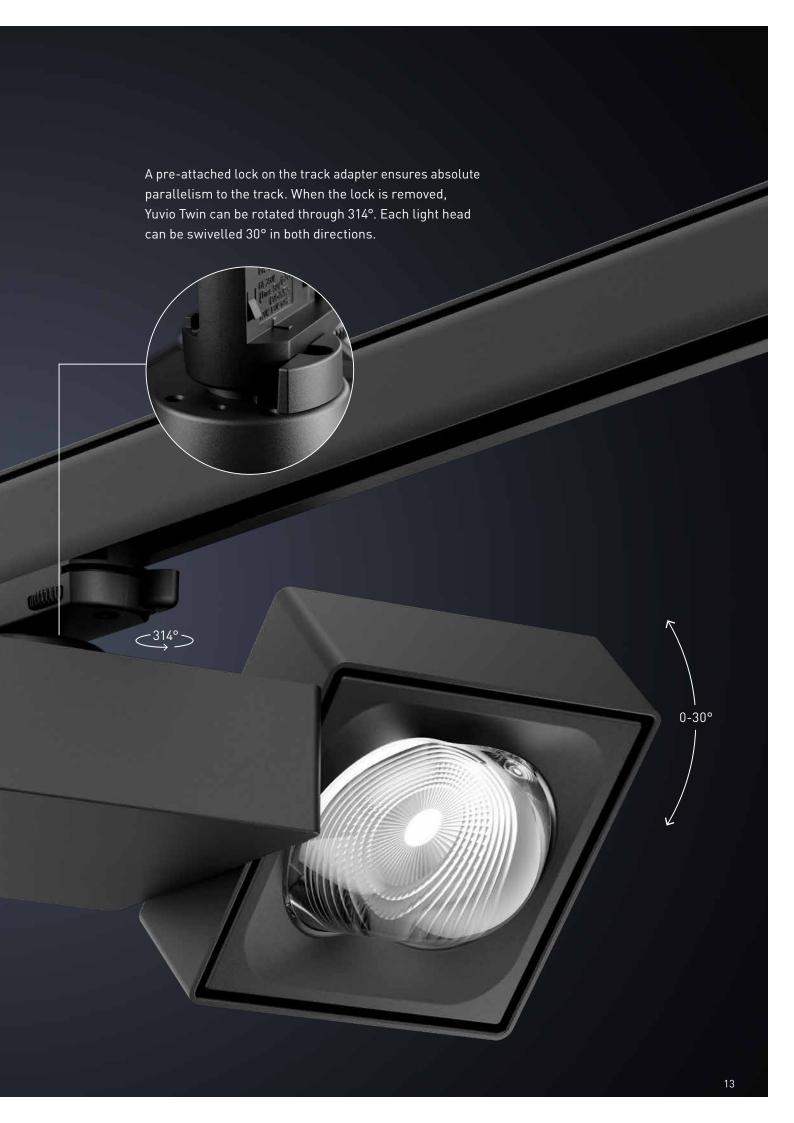

# YUVIO TWIN PERFECT ALIGNMENT TO THE TARGET SURFACE.

Consistent design and uniformly high quality of light in the store. Illumination not only for individual accenting but also for merchandise aisles and rear walls: this is the idea behind Yuvio Twin, the ideal complement to Yuvio Track.

Its special planar oval light distribution  $(34^{\circ} \times 78^{\circ})$  is ideal for the uniform illumination of shelves and rear walls. Two spotlight heads per luminaire generate high lumen packages.

Yuvio Twin can be planned with an axis spacing of up to 3 m so that light points can be effectively saved.