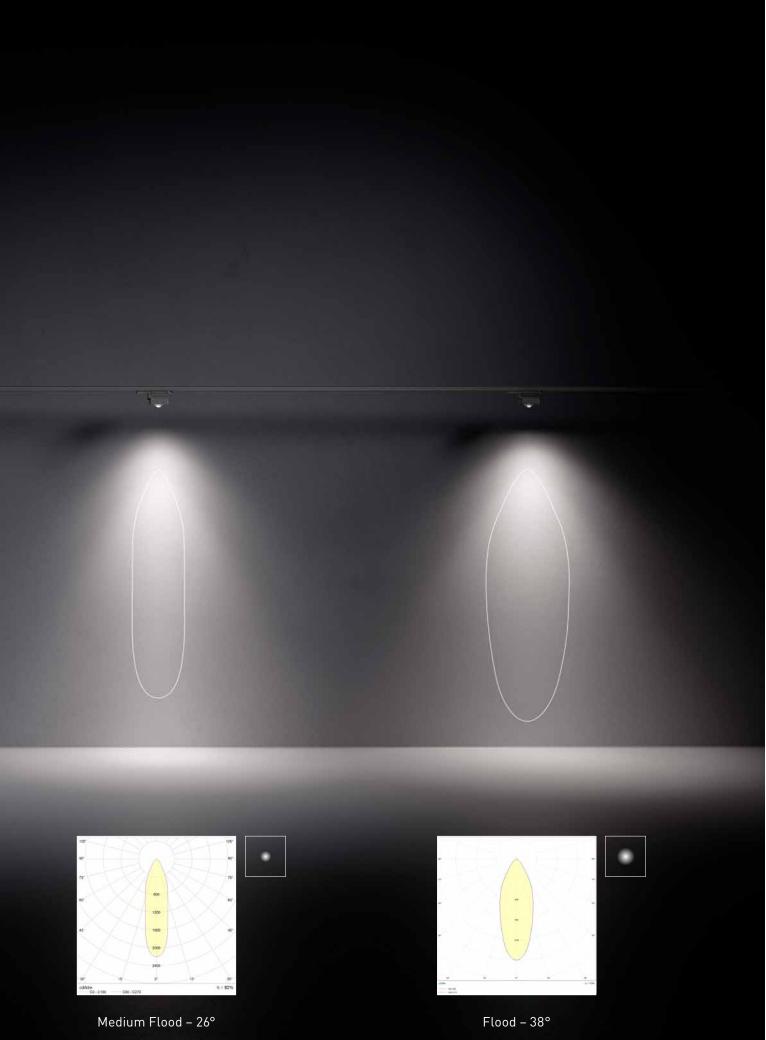

#### **Beam characteristics**

#### MEDIUM FLOOD

Medium Flood free-form lenses model the surfaces of illuminated objects and softly emphasise them. When aligned vertically, they are suitable for more powerful ambient lighting.

#### FLOOD

Flood free-form lenses have a wide, softly fading light beam, and are used for general lighting or to illuminate larger surfaces or objects.