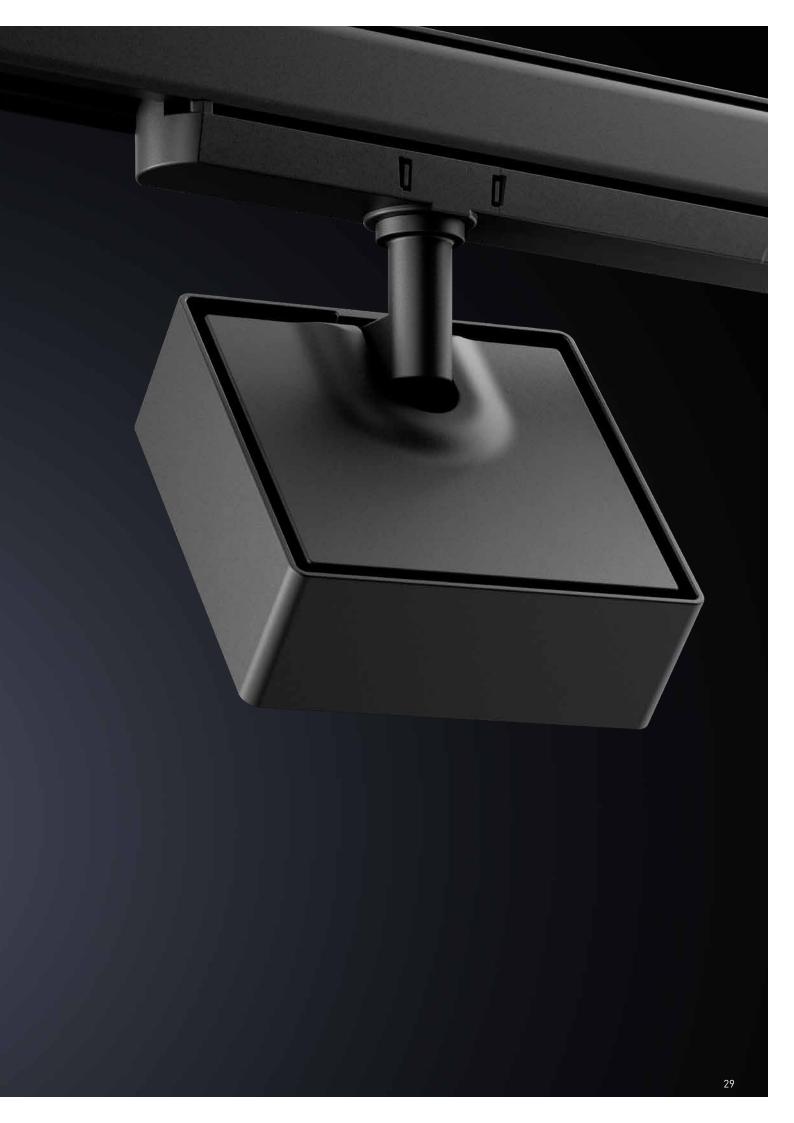

## YUVIO TRACK THE UNIVERSAL SPOTLIGHT.

A spotlight with a strong identity – Yuvio Track is equipped with the classic, rotationally symmetric distribution characteristics from Super Spot to Flood as well as a special planar oval light distribution ( $34^{\circ} \times 78^{\circ}$ ). Also available with the full range of standard and special light colours – for the optimum balance of efficiency, colour atmosphere and colour rendering, even for specific groups of merchandise.<sup>1</sup>

#### FLEXIBILITY WITHOUT LIMITS.

Yuvio Track spotlights can be rotated through 355° and swivelled from  $0^{\circ}$  to  $110^{\circ}$  – for a practical operating radius.

#### SMART TECHNOLOGY ACCORDING TO CHOICE.

Yuvio Track spotlights can be integrated into any smart light management system: as well as the switchable standard version, you have the option of DALI or wireless control with Bluetooth LE.<sup>2</sup>