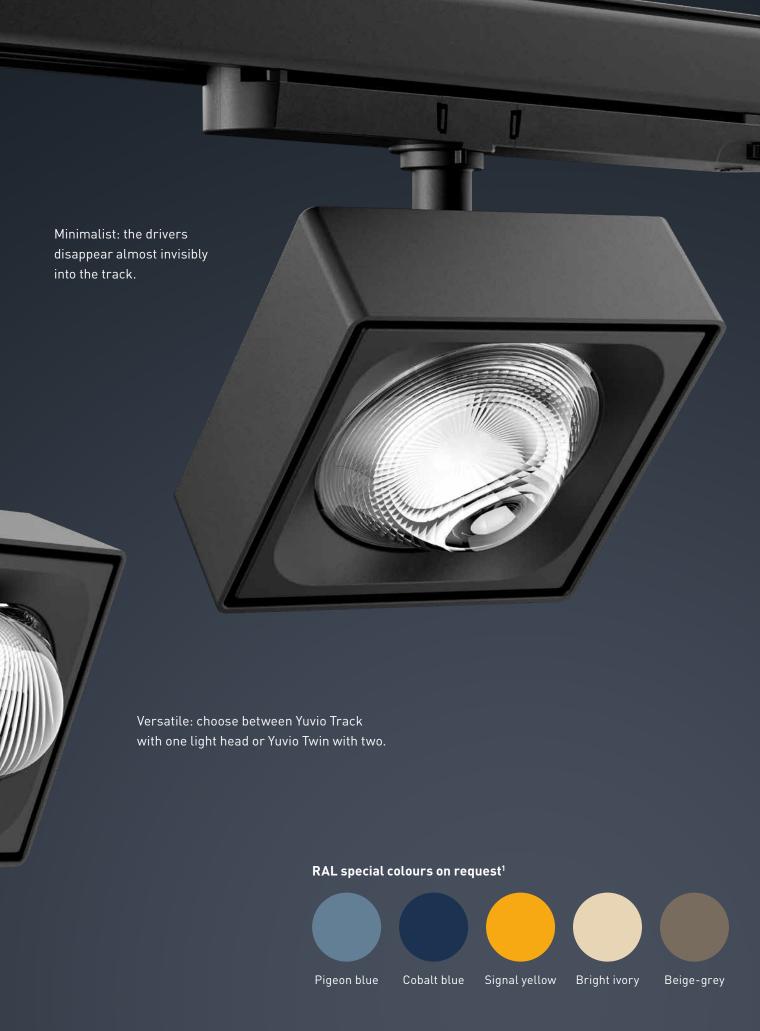

## YUVIO UNIVERSAL AND VERSATILE.

Universally developed, with various light distribution characteristics, matched to the typical applications of a store: for nuanced lighting concepts with consistent design and quality of light.

#### FLEXIBILITY WITHOUT LIMITS.

Yuvio Track spotlights can be rotated through 355° and swivelled from  $0^{\circ}$  to  $110^{\circ}$  – for a practical operating radius.

#### SMART TECHNOLOGY ACCORDING TO CHOICE.

Yuvio Track spotlights can be integrated into any smart light management system: as well as the switchable standard version, you have the option of DALI or wireless control with Bluetooth LE.<sup>2</sup>