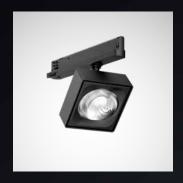

## YUVIO TRACK THE UNIVERSAL SPOTLIGHT.

A spotlight with a strong identity – Yuvio Track is equipped with the classic, rotationally symmetric distribution characteristics from Super Spot to Flood as well as a special planar oval light distribution ( $34^{\circ} \times 78^{\circ}$ ). Also available with the full range of standard and special light colours – for the optimum balance of efficiency, colour atmosphere and colour rendering, even for specific groups of merchandise.<sup>1</sup>

#### FLEXIBILITY WITHOUT LIMITS.

Yuvio Track spotlights can be rotated through 355° and swivelled from  $0^{\circ}$  to  $110^{\circ}$  – for a practical operating radius.

#### YUVIO TRACK

- Luminaire type
  Track spotlight
- Applications End-of-aisle displays, high decorative elements, merchandise fixtures, rear walls, graphics, store windows
- C Action radius rotatable through 355°, pivotable 0-110°
- Fixing
  3-circuit track,
  not suitable for vertical mounting
- LED, LED DALI, LED BLE
- Beam characteristic
  Super Spot, Spot, Medium Flood, Flood, Oval