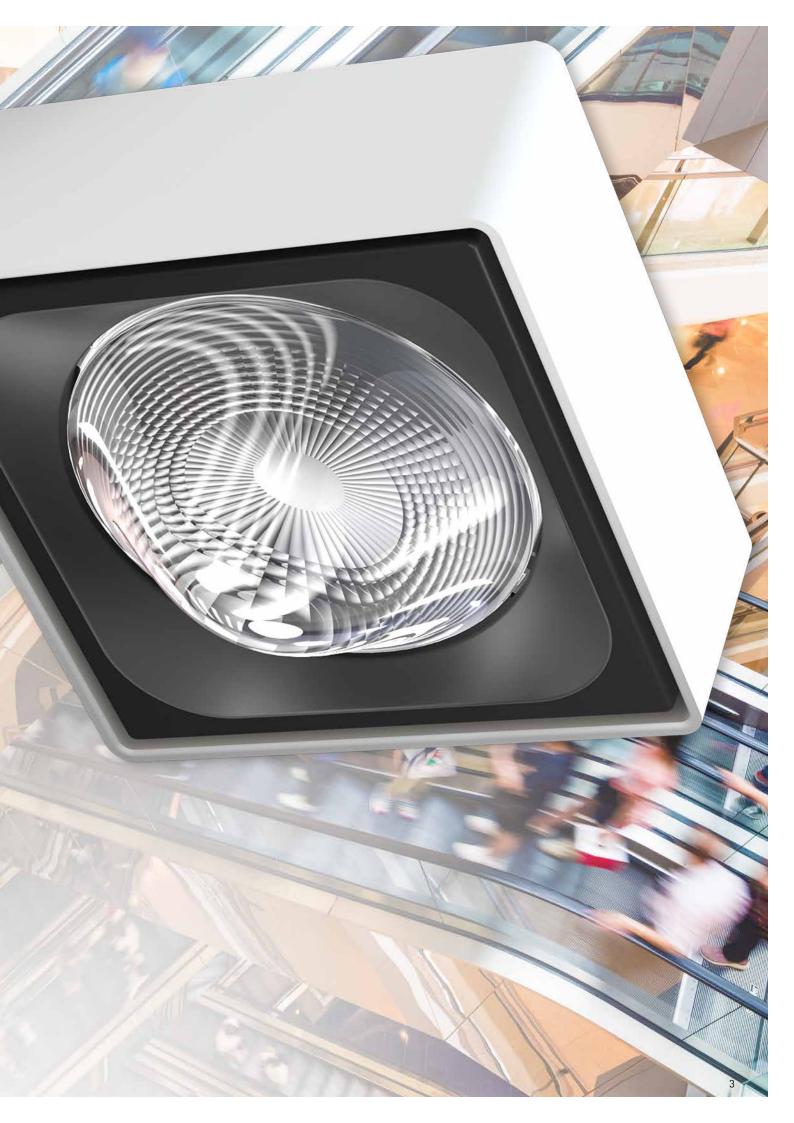

#### Customised retail lighting solutions – for today and tomorrow.

YUVIO is different: an archetypal design object with a clear and recognisable shape. The housing: square, flat and elegant with precise radii at the edges. And with a special technology for light control that is visibly different.

## YUVIO LIGHT CONTROL.

The lighting technology of Yuvio consists of a lens optic with an applied facetted structure.

The free-form lenses made of transparent, thermoplastic material not only look different to conventional lighting technology but also feature special properties:

## FACETTED STRUCTURE IN THE LIGHT INJECTION AREA.

The structure applied to the rear is identical in type and size for all rotationally symmetric beam angles. It runs from the position of the light injection in a star shape in grooves, facets and rings from the inside to the outside.

## YUVIO LIGHTING TECHNOLOGY **PRECISION DOWN TO THE LAST DETAIL.**

The free-form lenses are the visible feature of Yuvio's qualitative and unique lighting technology.

The result of the high-precision optical system is a solution that is virtually unrivalled on the market in terms of image quality, uniformity, visual comfort and diversity of applications. In addition to the unique oval light distribution, four rotationally symmetric distributions are also available.