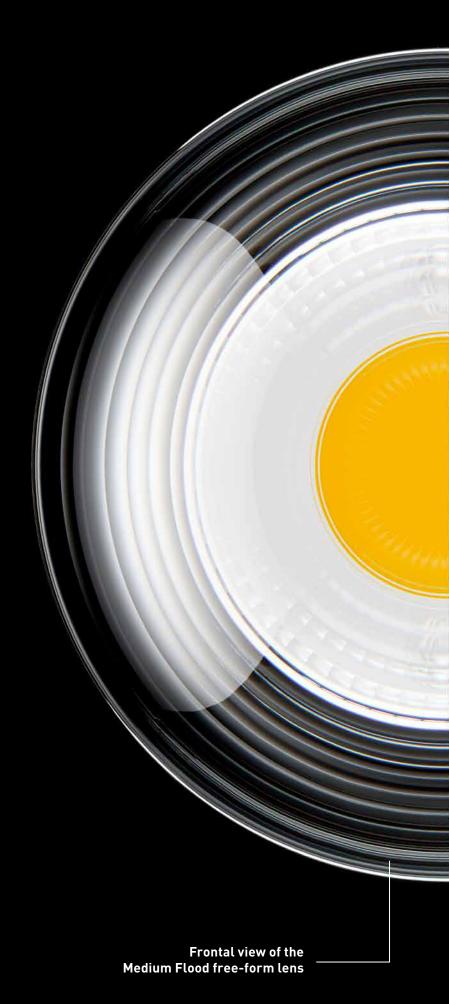

#### MEDIUM FLOOD

Medium Flood free-form lenses model the surfaces of illuminated objects and softly emphasise them. When aligned vertically, they are suitable for more powerful ambient lighting.

## FACETTED STRUCTURE IN THE LIGHT INJECTION AREA.

The structure applied to the rear is identical in type and size for all rotationally symmetric beam angles. It runs from the position of the light injection in a star shape in grooves, facets and rings from the inside to the outside.

The specially defined gradient and degree of the frosting ensures high image quality on the illuminated surface with a very uniform halo, and at the same time increases visual comfort.