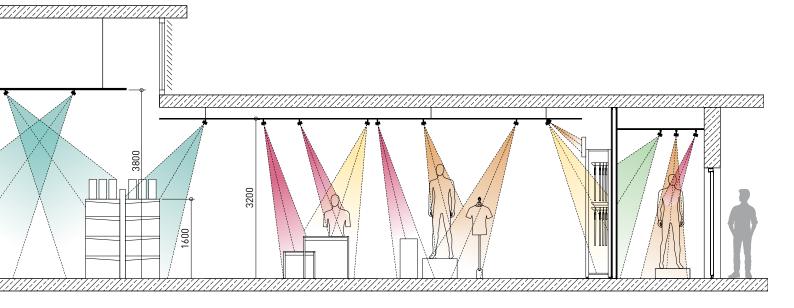

## YUVIO UNIVERSAL AND VERSATILE.

Universally developed, with various light distribution characteristics, matched to the typical applications of a store: for nuanced lighting concepts with consistent design and quality of light.

### FREE SPACE THROUGH FREEFORM.

From the illumination of product aisles to the accentuation of individual displays, merchandise fixtures, presentation areas and end-of-aisle displays. And there are also the familiar, diverse options for wattages, light colours and control options, giving individual scope for design.

## YUVIO TRACK THE UNIVERSAL SPOTLIGHT.

A spotlight with a strong identity – Yuvio Track is equipped with the classic, rotationally symmetric distribution characteristics from Super Spot to Flood as well as a special planar oval light distribution ( $34^{\circ} \times 78^{\circ}$ ). Also available with the full range of standard and special light colours – for the optimum balance of efficiency, colour atmosphere and colour rendering, even for specific groups of merchandise.<sup>1</sup>

#### FLEXIBILITY WITHOUT LIMITS.

Yuvio Track spotlights can be rotated through 355° and swivelled from  $0^{\circ}$  to  $110^{\circ}$  – for a practical operating radius.