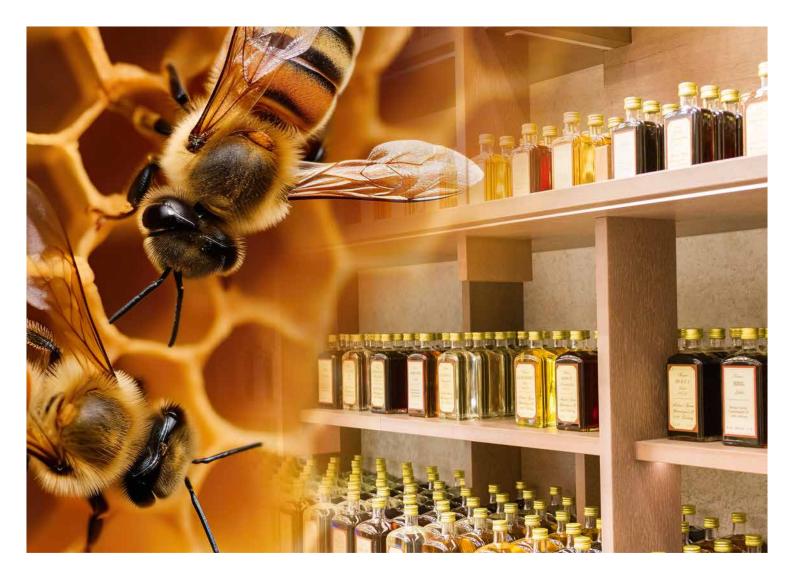

#### **BRILLIANT FOOD**

The Brilliant Food special light colour enhances every fresh food area in the store. Fruit and vegetables benefit from more radiance and merchandise is displayed in rich and authentic colours.

For new shopping experiences.

The Brilliant Colour special light colour ensures brilliant colours ( $R_a>95$ ) with outstanding colour rendering and intensive colour saturation. Fashion and merchandise are presented with an attractive depth of field.