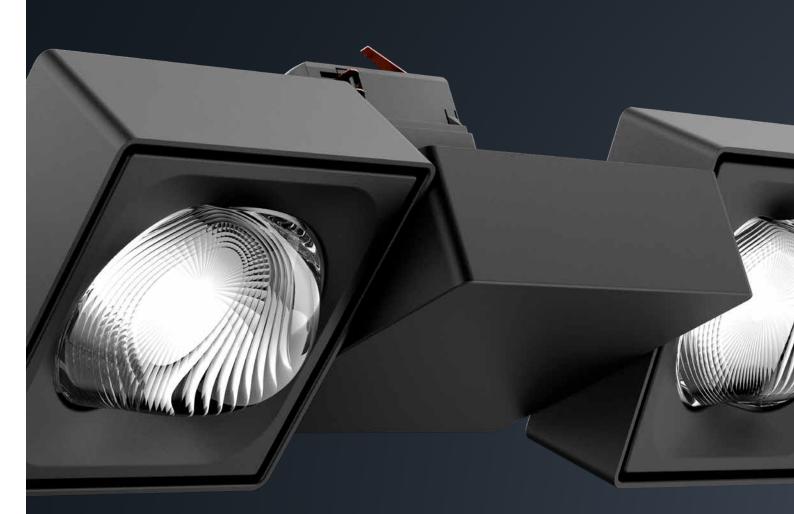

## YUVIO TRACK THE UNIVERSAL SPOTLIGHT.

A spotlight with a strong identity – Yuvio Track is equipped with the classic, rotationally symmetric distribution characteristics from Super Spot to Flood as well as a special planar oval light distribution ( $34^{\circ} \times 78^{\circ}$ ). Also available with the full range of standard and special light colours – for the optimum balance of efficiency, colour atmosphere and colour rendering, even for specific groups of merchandise.<sup>1</sup>

#### FLEXIBILITY WITHOUT LIMITS.

Yuvio Track spotlights can be rotated through 355° and swivelled from  $0^{\circ}$  to  $110^{\circ}$  – for a practical operating radius.