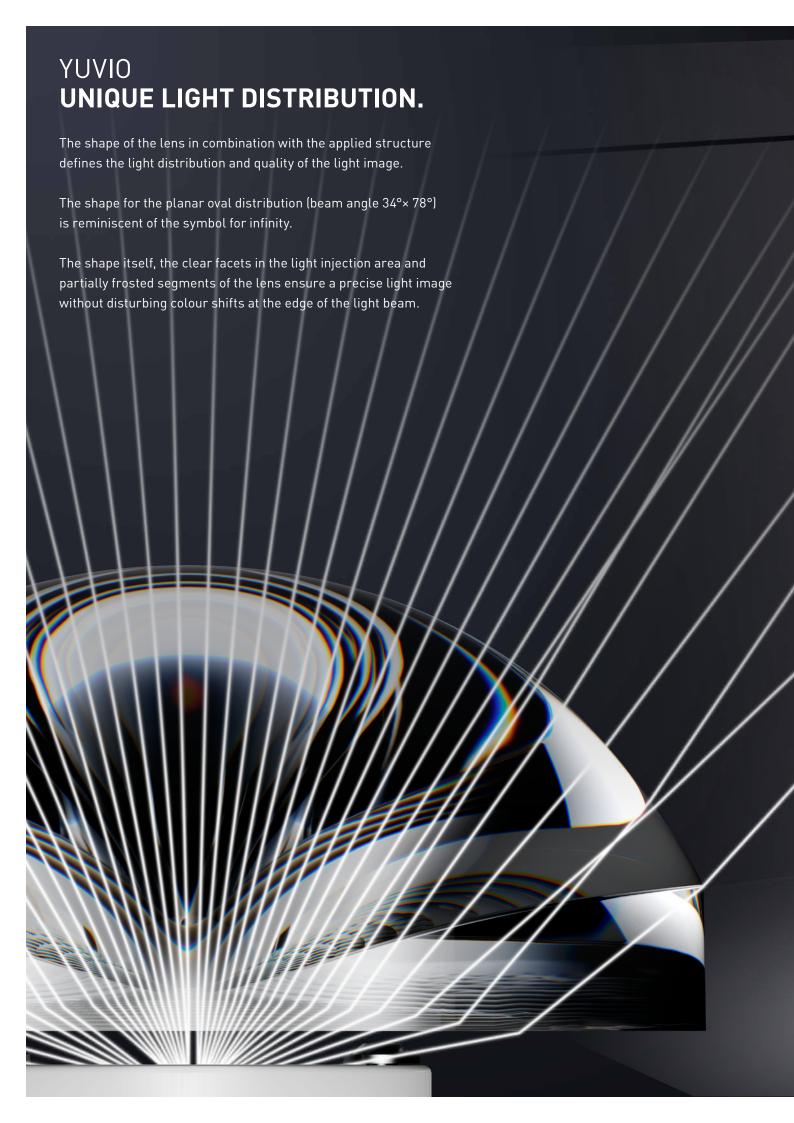

## YUVIO LIGHT CONTROL.

The lighting technology of Yuvio consists of a lens optic with an applied facetted structure.

The free-form lenses made of transparent, thermoplastic material not only look different to conventional lighting technology but also feature special properties:

## FACETTED STRUCTURE IN THE LIGHT INJECTION AREA.

The structure applied to the rear is identical in type and size for all rotationally symmetric beam angles. It runs from the position of the light injection in a star shape in grooves, facets and rings from the inside to the outside.

The specially defined gradient and degree of the frosting ensures high image quality on the illuminated surface with a very uniform halo, and at the same time increases visual comfort.