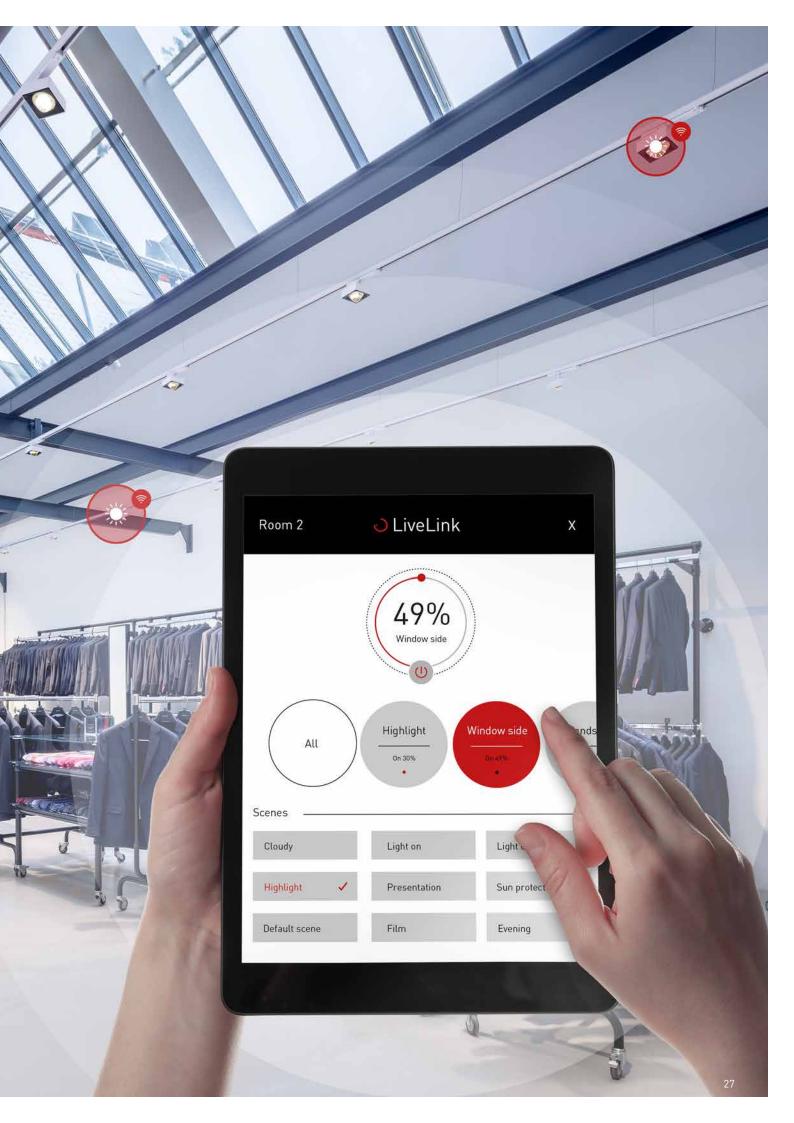

# LIVELINK LIGHT MANAGEMENT WHEN SMART INTELLIGENCE COMES TO LIGHT.

Optimum lighting, minimum energy consumption: light management with LiveLink enables the intelligent control of even complex lighting installations, reduces energy consumption by up to 85% and lowers your own carbon footprint.

From energetic optimisation to emotionalisation: New system or refurbishment of existing buildings? Window display or the complete store? Indoor or outdoor? Wireless or wired?

The diversity of the LiveLink light management portfolio offers the right solution for every project and almost every application.

## DALI OR RADIO – THE PROJECT DETERMINES THE TECHNOLOGY.

The LiveLink Retail app uses Bluetooth® Low Energy technology to make lighting in sales spaces future-proof with minimal effort and without additional cabling. That saves time, money and energy.

With the new LiveLink ONE app, you can control DALI-based lighting systems with a single app and benefit from intelligent functions for energy-efficient light management.

Simple commissioning and expandability, automated or time-dependent lighting control, and connectivity even without an internet connection.