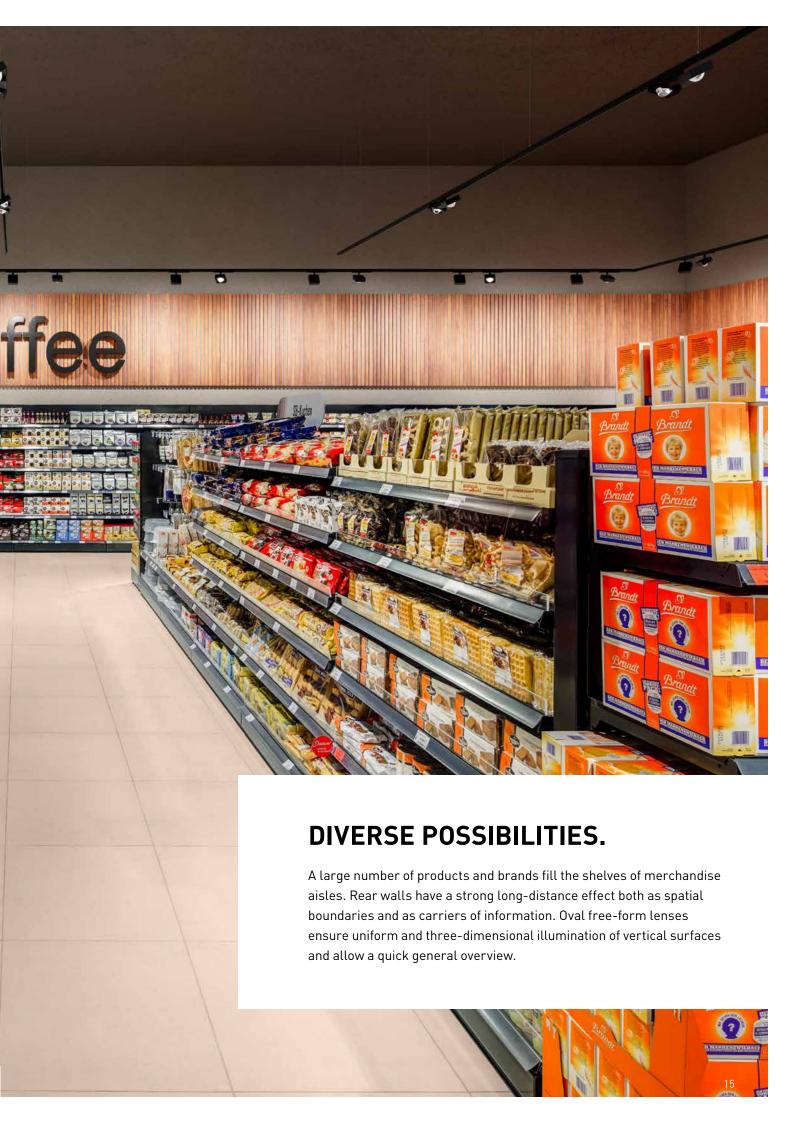

### FREE SPACE THROUGH FREEFORM.

From the illumination of product aisles to the accentuation of individual displays, merchandise fixtures, presentation areas and end-of-aisle displays. And there are also the familiar, diverse options for wattages, light colours and control options, giving individual scope for design.

#### OVAL

Oval free-form lenses are the major differentiating feature of this special technology. They are predestined for the uniform illumination of linear merchandise fixtures from normal room heights.

The oval distribution is also very suitable for the general lighting of aisle zones.