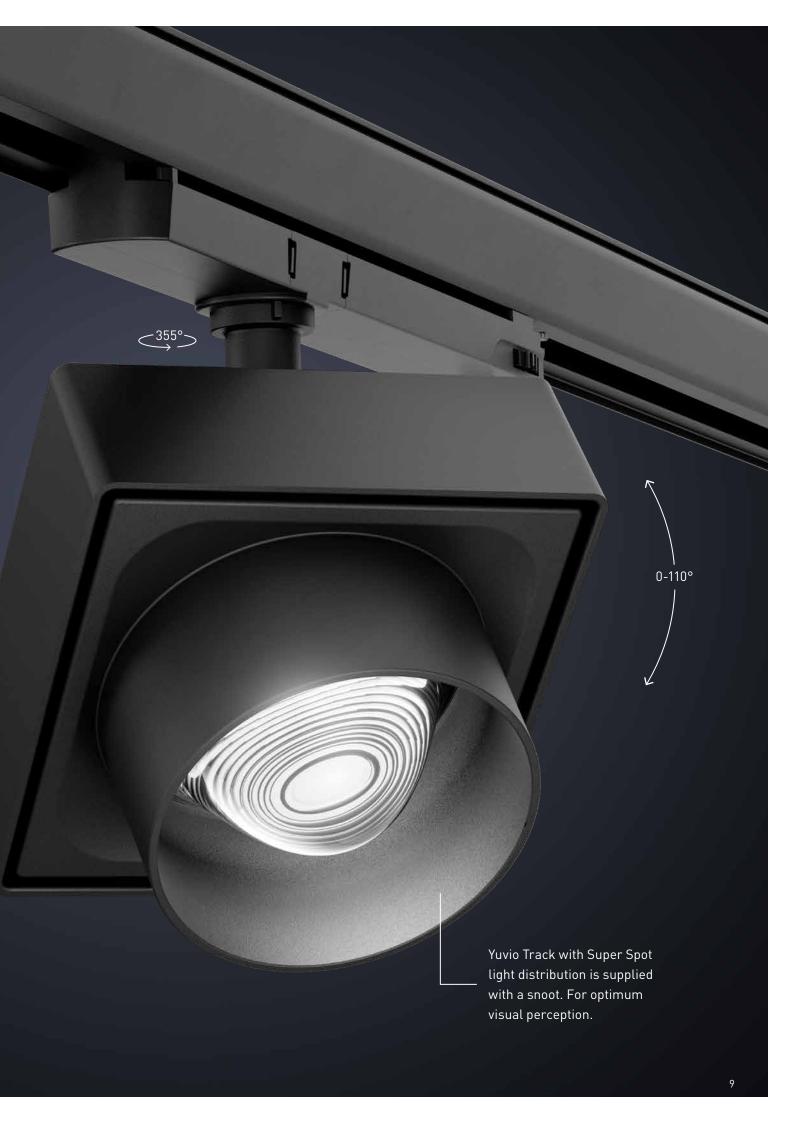

## YUVIO TRACK THE UNIVERSAL SPOTLIGHT.

A spotlight with a strong identity – Yuvio Track is equipped with the classic, rotationally symmetric distribution characteristics from Super Spot to Flood as well as a special planar oval light distribution ( $34^{\circ} \times 78^{\circ}$ ). Also available with the full range of standard and special light colours – for the optimum balance of efficiency, colour atmosphere and colour rendering, even for specific groups of merchandise.<sup>1</sup>

#### FLEXIBILITY WITHOUT LIMITS.

Yuvio Track spotlights can be rotated through 355° and swivelled from  $0^{\circ}$  to  $110^{\circ}$  – for a practical operating radius.

#### SMART TECHNOLOGY ACCORDING TO CHOICE.

Yuvio Track spotlights can be integrated into any smart light management system: as well as the switchable standard version, you have the option of DALI or wireless control with Bluetooth LE.<sup>2</sup>