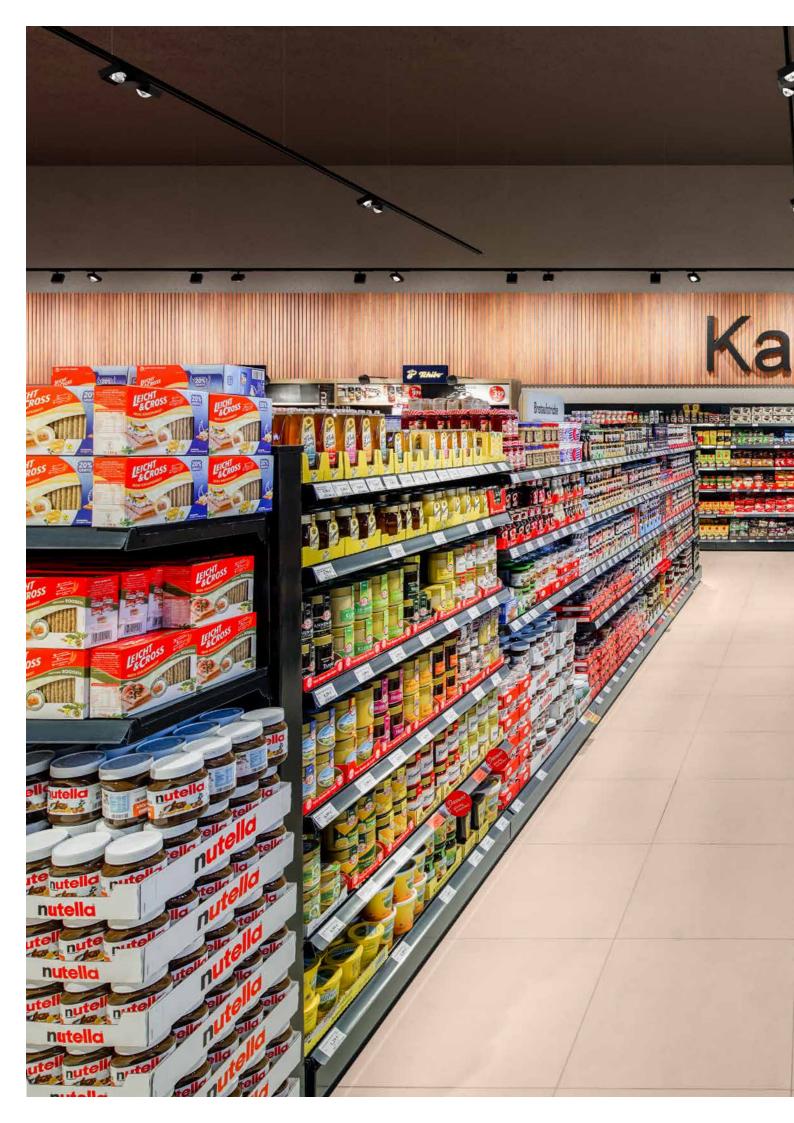

### FREE SPACE THROUGH FREEFORM.

From the illumination of product aisles to the accentuation of individual displays, merchandise fixtures, presentation areas and end-of-aisle displays. And there are also the familiar, diverse options for wattages, light colours and control options, giving individual scope for design.

#### OVAL

Oval free-form lenses are the major differentiating feature of this special technology. They are predestined for the uniform illumination of linear merchandise fixtures from normal room heights.

The oval distribution is also very suitable for the general lighting of aisle zones.