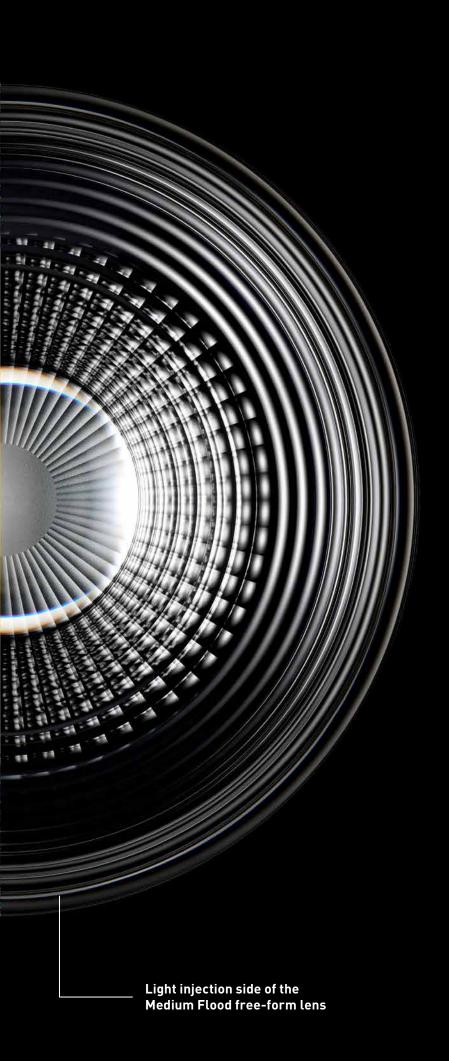

## FACETTED STRUCTURE IN THE LIGHT INJECTION AREA.

The structure applied to the rear is identical in type and size for all rotationally symmetric beam angles. It runs from the position of the light injection in a star shape in grooves, facets and rings from the inside to the outside.

The specially defined gradient and degree of the frosting ensures high image quality on the illuminated surface with a very uniform halo, and at the same time increases visual comfort.